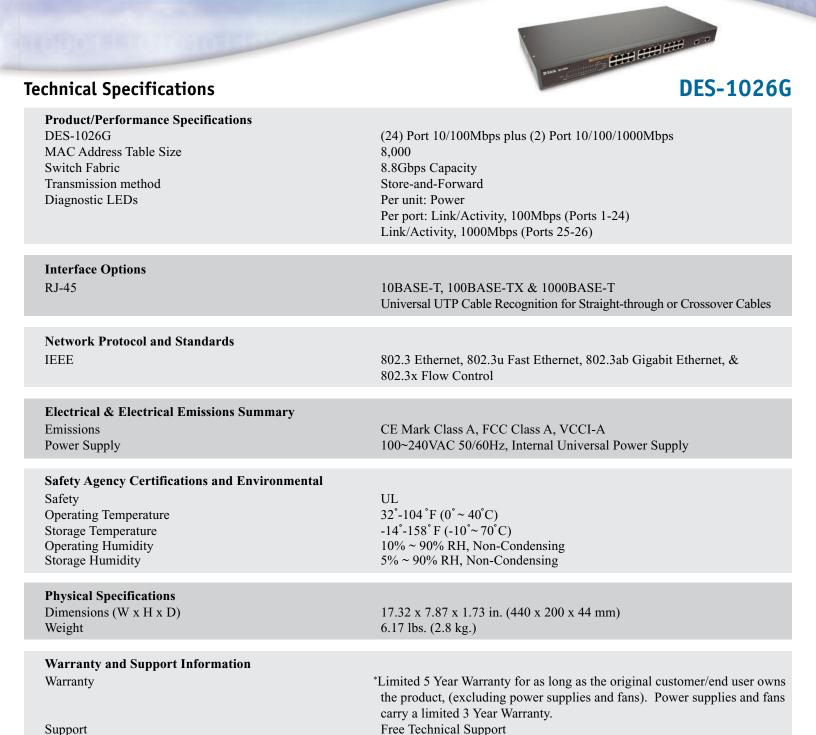

# Unmanaged 24-Port 10/100Base-T plus 2-Port 10/100/1000Base-T

The 26-port D-Link DES-1026G unmanaged switch is designed to meet the needs of the most demanding workgroup and departmental connectivity requirements. A reliable, easy-to-use switch without the complexity of management, the DES-1026G provides (24) 10/100 BASE-T ports plus (2) 10/100/1000BASE-T ports. This all-in-one solution economically integrates gigabit technology, helping to remove server bottlenecks and speed up access to the network backbone. The DES-1026G combines ease of use with unsurpassed performance resulting in an exceptional value for any cost-conscious network administrator who wants the best possible solution at the best possible price.

### **Superior Performance**

The DES-1026G features a non-blocking wire-speed architecture with an 8.8Gbps switching capacity for maximum data throughput. With wire-speed filtering and Store-and-Forward switching, the DES-1026G also maximizes network performance while minimizing the propagation of bad network packets.